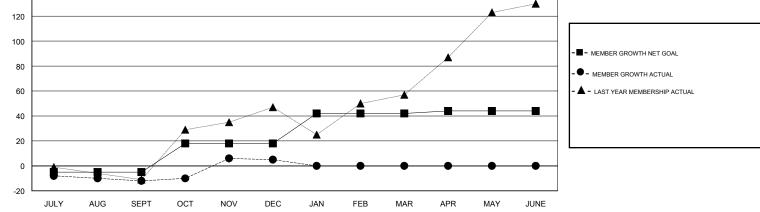

## MONTHLY MEMBERSHIP PROGRESS REPORT

District N 3

Results as of: 12/31/2017

| Clubs<br>RESULTS FOR 2017-2018 |               |           |                 |               | Members                   |                                                                               |                                                    |  |  |
|--------------------------------|---------------|-----------|-----------------|---------------|---------------------------|-------------------------------------------------------------------------------|----------------------------------------------------|--|--|
|                                |               |           |                 |               | RESULTS FOR 2017-2018     |                                                                               |                                                    |  |  |
| QUARTER                        | NEW CLUB GOAL | NEW CLUBS | DROPPED CLUBS   | QUARTER       | MEMBER GROWTH NET<br>GOAL | MEMBER GROWTH<br>ACTUAL                                                       | DROPPED<br>MEMBERS ACTUAL<br>(including transfers) |  |  |
| ULY/AUG/SEPT                   | 0             | 0         | 0               | JULY/AUG/SEPT | -5                        | 4                                                                             | 15                                                 |  |  |
| CT/NOV/DEC                     | 1             | 1         | 0               | OCT/NOV/DEC   | 23                        | 53                                                                            | 34                                                 |  |  |
| AN/FEB/MAR                     | 1             | 0         | 0               | JAN/FEB/MAR   | 24                        | 0                                                                             | 0                                                  |  |  |
| PR/MAY/JUNE                    | 0             | 0         | 0               | APR/MAY/JUNE  | 2                         | 0                                                                             | 0                                                  |  |  |
| 0.8                            |               |           | •               |               |                           | <ul> <li>● - CURRENT YEAR ACTUAL</li> <li>▲ - LAST YEAR ACTUAL NEW</li> </ul> |                                                    |  |  |
| 0.4                            |               |           | <u> </u>        |               |                           |                                                                               |                                                    |  |  |
|                                |               | - NOV     |                 | FEB MAR API   | R MAY JUNE                |                                                                               |                                                    |  |  |
| JULT                           |               |           | TUAL MEMBERS CI |               | R MAT JONE                |                                                                               |                                                    |  |  |
| 140                            |               |           |                 |               | •                         |                                                                               |                                                    |  |  |
|                                |               |           |                 |               | <b>A</b>                  |                                                                               |                                                    |  |  |
| 120                            |               |           |                 |               |                           |                                                                               |                                                    |  |  |